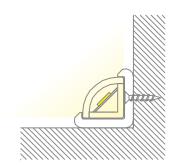

### **CHARACTERISTICS**

Surface corner profile in PMMA with internal aluminium guide to fix LED strips to. The compact size suggests it can be used in shop windows, display cases and on shelves.

### INSTALLATION

Surface. It is attached with clips. Cabling can be in line with the profile or exit the side of the profile.