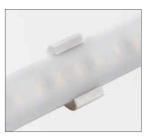

### **CHARACTERISTICS**

Surface corner profile in PMMA with internal aluminium guide to fix LED strips to. The compact size suggests it can be used in shop windows, display cases and on shelves.

# CAN BE USED WITH LED STRIPS WITH MAXIMUM WIDTH:

8 mm.

10W/m