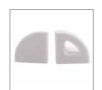

• To be discontinued

| art         | Description     |        |   |  |
|-------------|-----------------|--------|---|--|
| P01F-A-EC + | 2+2 PC end caps | 912789 | 1 |  |

| art         | Description        | 8011905 |   |  |  |
|-------------|--------------------|---------|---|--|--|
| P01F-A-PC + | 2 sets of PC clips | 912796  | 1 |  |  |