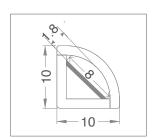

### INSTALLATION

Surface. It is attached with clips. Cabling can be in line with the profile or exit the side of the profile.

• To be discontinued

| art         | Description     |        |   |  |
|-------------|-----------------|--------|---|--|
| P01F-A-EC + | 2+2 PC end caps | 912789 | 1 |  |

| art         | Description        | 8011905 |   |  |  |
|-------------|--------------------|---------|---|--|--|
| P01F-A-PC + | 2 sets of PC clips | 912796  | 1 |  |  |